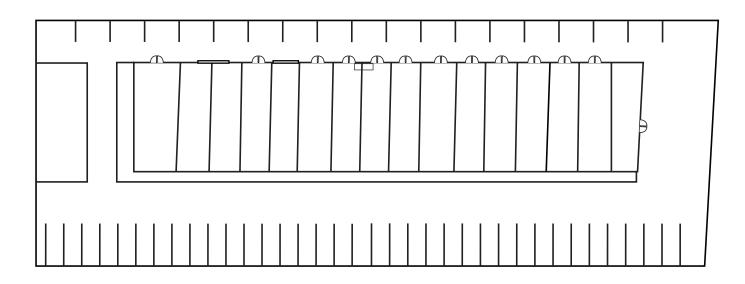

|
| Gas in Building   | Yes                 |





## **Property Information**

- The property is a concrete tilt up with modified cap sheet roof. The structure is in good shape and with 1,800 amps 3 phase 4 wire 240 V and it offers a tenant some reasonable infrastructure.
- The property was originally designed for flexible multi-tenant use. All of the bathroom cores are in line. There is also center glue lam that has regular metal pole support.
- The original tilt-up design having multiple openings offers a Tenant a lot of flexibility for windows or openings. There are 2 grade level roll up doors evenly spaced throughout the building.
- Combine these attributes with large parcel offering 3.7 per thousand parking is very attractive in this high industrial product demand market.





#### **Investment Highlights**

- 1,800 Amps/ 3 phase 4 wire 240 Volts
- 3.7/1,000 parking
- Parking can be improved with compact parking

Ø

Asking price **\$6,500,000** 



Lot Size **38,838 sq.ft.** 



1,800 Amps/ 3 phase 4 wire 240 V



Parking **3.7/1,000** 

#### **Property Aerial**



#### **Tenant Aerial**



#### Tax Map