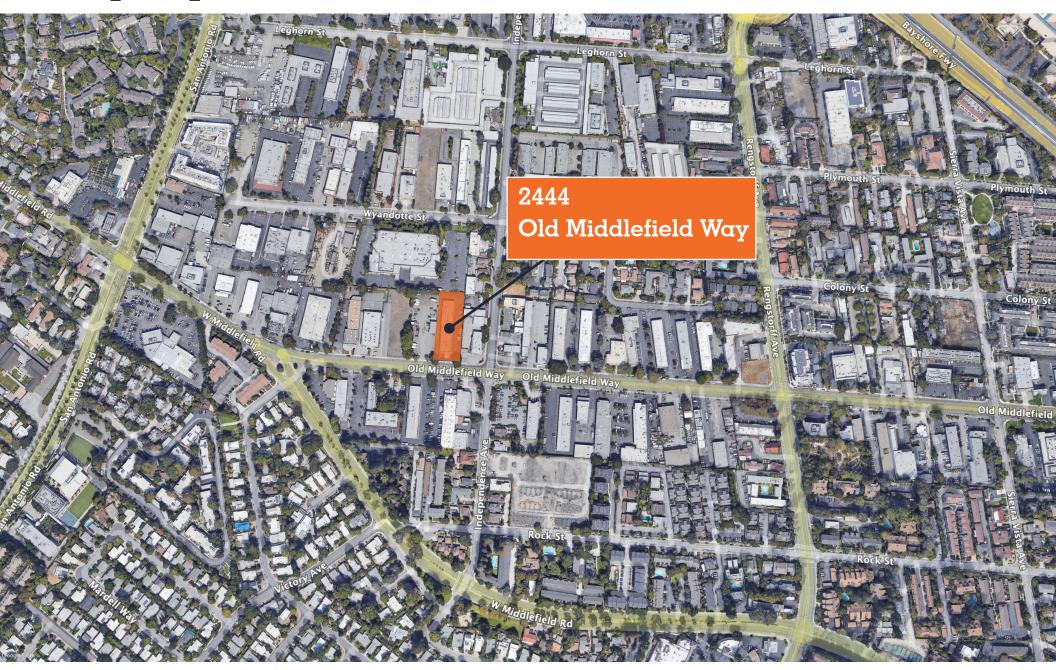

ty was originally designed for flexible multi-tenant use. All of the bathroom cores are in line. There is also center glue lam that has regular metal pole support.
- The original tilt-up design having multiple openings offers a Tenant a lot of flexibility for windows or openings. There are 2 grade level roll up doors evenly spaced throughout the building.
- Combine these attributes with large parcel offering 3.7 per thousand parking is very attractive in this high industrial product demand market.





#### **Investment Highlights**

- 1,800 Amps/ 3 phase 4 wire 240 Volts
- 3.7/1,000 parking
- Parking can be improved with compact parking

Ø

Asking price **\$6,500,000** 



Lot Size **38,838 sq.ft.** 



1,800 Amps/ 3 phase 4 wire 240 V



Parking **3.7/1,000** 

#### **Property Aerial**



#### **Tenant Aerial**



#### Tax Map