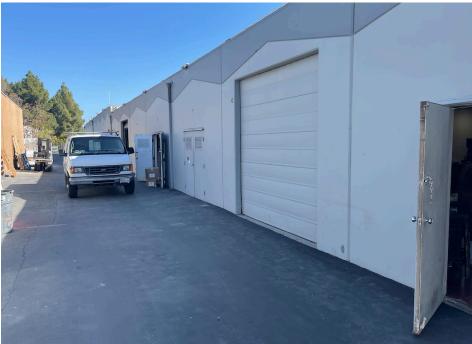

## **Property Information**

- The property is a concrete tilt up with modified cap sheet roof. The structure is in good shape and with 1,800 amps 3 phase 4 wire 240 V and it offers a tenant some reasonable infrastructure.
- The property was originally designed for flexible multi-tenant use. All of the bathroom cores are in line. There is also center glue lam that has regular metal pole support.
- The original tilt-up design having multiple openings offers a Tenant a lot of flexibility for windows or openings. There are 2 grade level roll up doors evenly spaced throughout the building.
- Combine these attributes with large parcel offering 3.7 per thousand parking is very attractive in this high industrial product demand market.