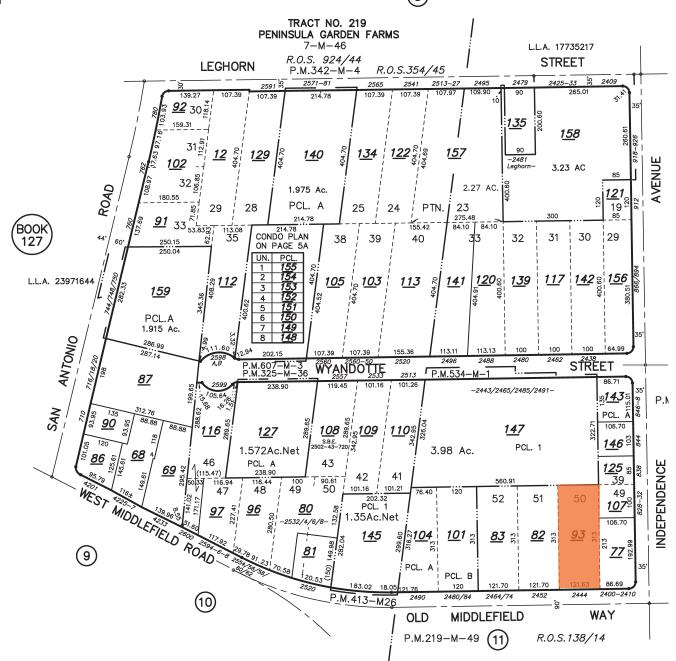

i-tenant use. All of the bathroom cores are in line. There is also center glue lam that has regular metal pole support.
- The original tilt-up design having multiple openings offers a Tenant a lot of flexibility for windows or openings. There are 2 grade level roll up doors evenly spaced throughout the building.
- Combine these attributes with large parcel offering 3.7 per thousand parking is very attractive in this high industrial product demand market.





#### **Investment Highlights**

- 1,800 Amps/ 3 phase 4 wire 240 Volts
- 3.7/1,000 parking
- Parking can be improved with compact parking

Ø

Asking price **\$6,500,000** 



Lot Size **38,838 sq.ft.** 



1,800 Amps/ 3 phase 4 wire 240 V



Parking **3.7/1,000** 

#### **Property Aerial**



#### **Tenant Aerial**



#### Tax Map