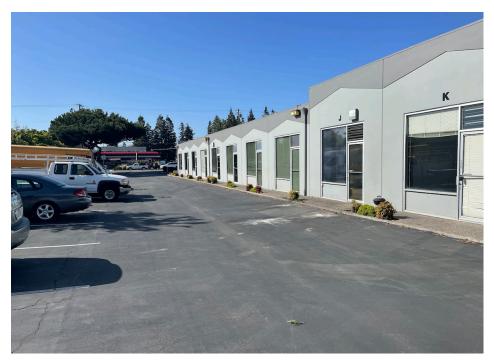

# 2444 Old Middlefield Way

2444

The Fireplace Element

TT

Mountain View, Californi



### **Property Details**

| Asking Price      | \$6,500,000         |
|-------------------|---------------------|
| Parcel Number     | 147-05-093          |
| Zoning            | CS                  |
| Building Size     | ±12,725 square feet |
| Year Built        | 1973                |
| Construction Type | Concrete tilt-up    |
| Parking           | 3.7/1,000           |
| Lot Size          | ±38,838 SF          |
| Electrical Meters | 12 meters           |
| Gas in Building   | Yes                 |





## **Property Information**

- The property is a concrete tilt up with modified cap sheet roof. The structure is in good shape and with 1,800 amps 3 phase 4 wire 240 V and it offers a tenant some reasonable infrastructure.
- The property was originally designed for flexible multi-tenant use. All of the bathroom cores are in line. There is also center glue lam that has regular metal pole support.
- The original tilt-up design having multiple openings offers a Tenant a lot of flexibility for windows or openings. There are 2 grade level roll up doors evenly spaced throughout the building.
- Combine these attributes with large parcel offering 3.7 per thousand parking is very attractive in this high industrial product demand market.





#### **Investment Highlights**

- 1,800 Amps/ 3 phase