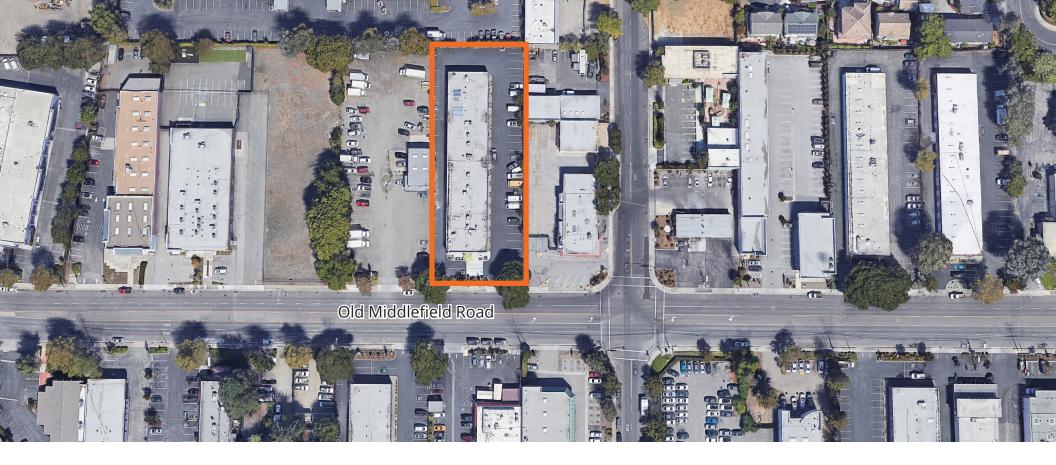

|
| Gas in Building   | Yes                 |





## **Property Information**

- The property is a concrete tilt up with modified cap sheet roof. The structure is in good shape and with 1,800 amps 3 phase 4 wire 240 V and it offers a tenant some reasonable infrastructure.
- The property was originally designed for flexible multi-tenant use. All of the bathroom cores are in line. There is also center glue lam that has regular metal pole support.
- The original tilt-up design having multiple openings offers a Tenant a lot of flexibility for windows or openings. There are 2 grade level roll up doors evenly spaced throughout the building.
- Combine these attributes with large parcel offering 3.7 per thousand parking is very attractive in this high industrial product demand market.





#### **Investment Highlights**

- 1,800 Amps/ 3 phase 4 wire 240 Volts
- 3.7/1,000 parking
- Parking can be improved with compact parking

Ø

Asking price **\$6,500,000** 



Lot Size **38,838 sq.ft.** 



1,800 Amps/ 3 phase 4 wire 240 V



Parking **3.7/1,000** 

#### **Property Aerial**



#### **Tenant Aerial**



#### Tax Map